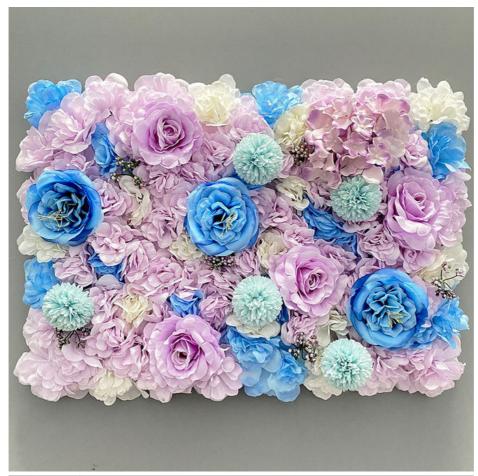

which is pleasing to the eye.

Pursuit of realism: By pursuing natural realism, the product has a wider range of decorative uses, while saving time, making you more worry-free and more environmentally friendly.

| Name     | Simulated rose wall                                     |
|----------|---------------------------------------------------------|
| Size     | One piece is 40*60cm                                    |
| Weight   | about 0.35kg/piece, 70 flowers per piece                |
| Material | silk flower plastic                                     |
| Usage    | background flower wall, door head, window display, etc. |
| Shape    | wall hanging, display                                   |
| Features | Fixed interface plastic material is durable             |























Chongqing, China