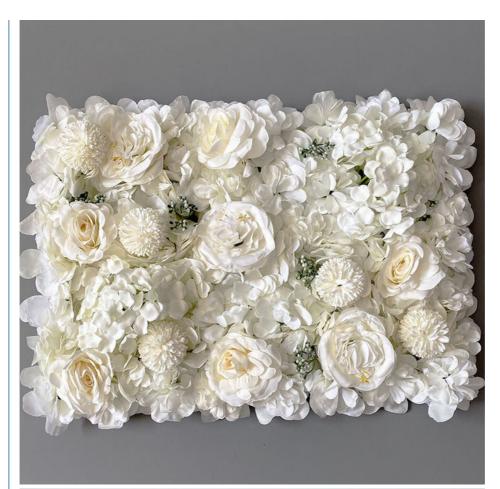

## **Product Specification**

Product Name: Artificial Flower Panels

• Application: Wedding,conference,Hotel,restaurant

• Type: Rose,romantic

Color: Pink,purple,red,green,yellowOccasion: Wedding,festivals Decoration

Rose Hydrangea flower wall panels bulk

#### Styling features:

Fixed interface design: The fixed interface is made of plastic material, which is durable and ensures the stability of the flower wall for a long time.

High-Quality Silk Flowers: Select high-quality silk cloth as the basis of the flower wall, providing a natural beauty and touch. Three-dimensional design techniques: Using three-dimensional design techniques, the flower wall presents a more three-dimensional and rich visual effect, which is pleasing to the eye.