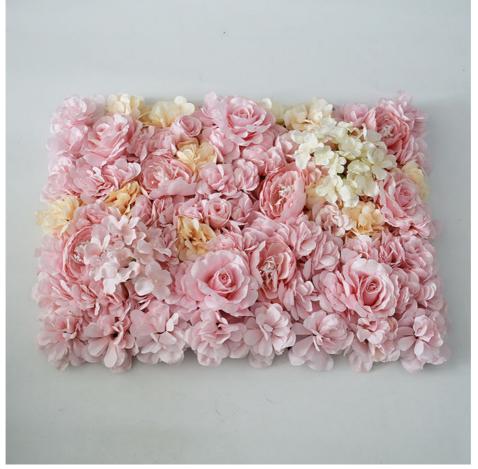

## **Product Specification**

Product Name: Artificial Flower Panels

• Application: Wedding,conference,Hotel,restaurant

• Type: Rose,romantic

Color: Pink,purple,red,green,yellowOccasion: Wedding,festivals Decoration

Rose Hydrangea flower wall panels bulk

#### Styling features:

Fixed interface design: The fixed interface is made of plastic material, which is durable and ensures the stability of the flower wall for a long time.

High-Quality Silk Flowers: Select high-quality silk cloth as the basis of the flower wall, providing a natural beauty and touch. Three-dimensional design techniques: Using three-dimensional design techniques, the flower wall presents a more three-dimensional and rich visual effect, which is pleasing to the eye.