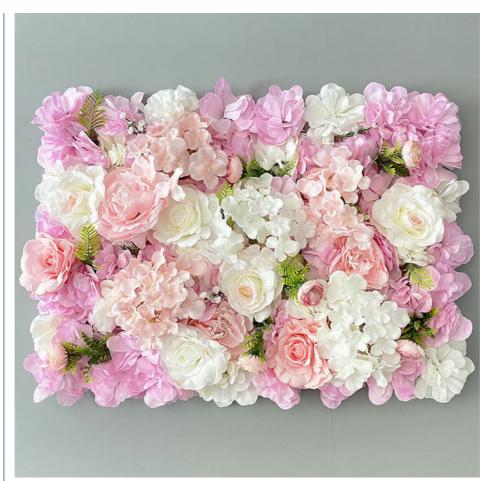

effect, which is pleasing to the eye.

Pursuit of realism: By pursuing natural realism, the product has a wider range of decorative uses, while saving time, making you more worry-free and more environmentally friendly.

| Name     | Simulated rose wall                                     |
|----------|---------------------------------------------------------|
| Size     | One piece is 40*60cm                                    |
| Weight   | about 0.35kg/piece, 70 flowers per piece                |
| Material | silk flower plastic                                     |
| Usage    | background flower wall, door head, window display, etc. |
| Shape    | wall hanging, display                                   |
| Features | Fixed interface plastic material is durable             |























Chongqing, China