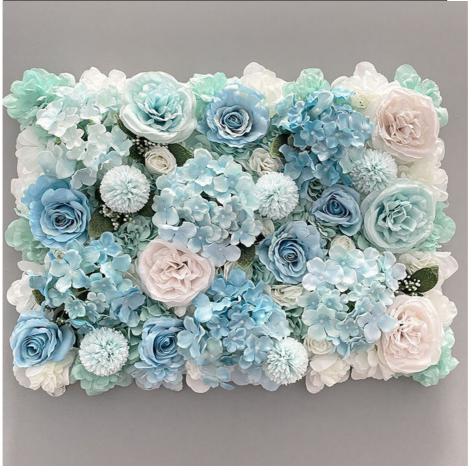

ich visual effect, which is pleasing to the eye.

Pursuit of realism: By pursuing natural realism, the product has a wider range of decorative uses, while saving time, making you more worry-free and more environmentally friendly.

| Name     | Simulated rose wall                                     |
|----------|---------------------------------------------------------|
| Size     | One piece is 40*60cm                                    |
| Weight   | about 0.35kg/piece, 70 flowers per piece                |
| Material | silk flower plastic                                     |
| Usage    | background flower wall, door head, window display, etc. |
| Shape    | wall hanging, display                                   |
| Features | Fixed interface plastic material is durable             |























Chongqing, China