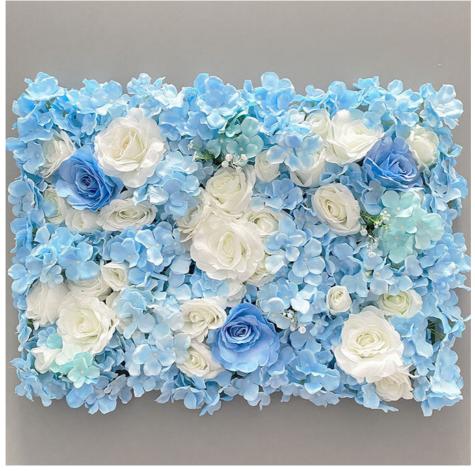

ffect, which is pleasing to the eye.

Pursuit of realism: By pursuing natural realism, the product has a wider range of decorative uses, while saving time, making you more worry-free and more environmentally friendly.

| Name     | Simulated rose wall                                     |
|----------|---------------------------------------------------------|
| Size     | One piece is 40*60cm                                    |
| Weight   | about 0.35kg/piece, 70 flowers per piece                |
| Material | silk flower plastic                                     |
| Usage    | background flower wall, door head, window display, etc. |
| Shape    | wall hanging, display                                   |
| Features | Fixed interface plastic material is durable             |























Chongqing, China