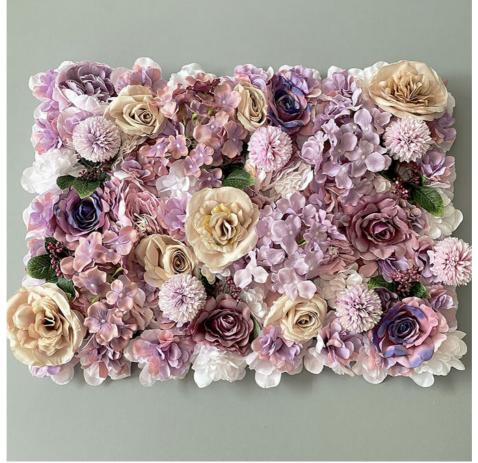

t, which is pleasing to the eye.

Pursuit of realism: By pursuing natural realism, the product has a wider range of decorative uses, while saving time, making you more worry-free and more environmentally friendly.

| Name     | Simulated rose wall                                     |
|----------|---------------------------------------------------------|
| Size     | One piece is 40*60cm                                    |
| Weight   | about 0.35kg/piece, 70 flowers per piece                |
| Material | silk flower plastic                                     |
| Usage    | background flower wall, door head, window display, etc. |
| Shape    | wall hanging, display                                   |
| Features | Fixed interface plastic material is durable             |























Chongqing, China