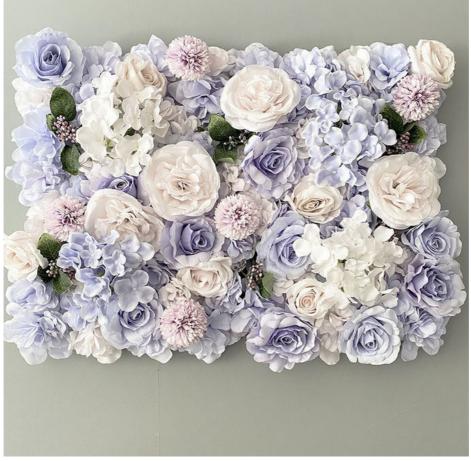

## **Product Specification**

Product Name: Artificial Flower Panels

• Application: Wedding,conference,Hotel,restaurant

• Type: Rose,romantic

Color: Pink,purple,red,green,yellowOccasion: Wedding,festivals Decoration

Rose Hydrangea flower wall panels bulk

#### Styling features:

Fixed interface design: The fixed interface is made of plastic material, which is durable and ensures the stability of the flower wall for a long time.

High-Quality Silk Flowers: Select high-quality silk cloth as the basis of the flower wall, providing a natural beauty and touch. Three-dimensional design techniques: Using three-dimensional design techniques, the flower wall presents a more three-dimensional and rich visual effect, which is pleasing to the eye.