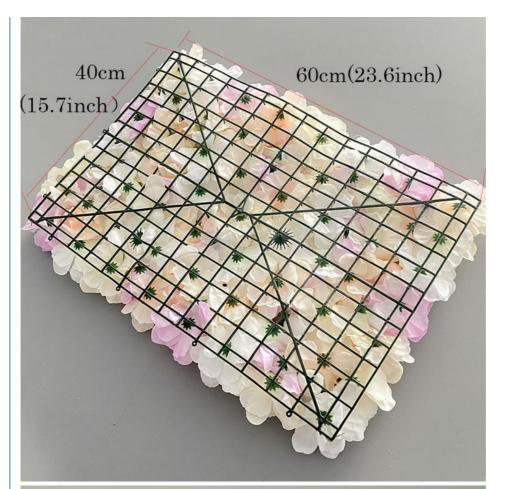

Material: Silk,Fabric,plastic

• Size: 40\*60cm,Customized Size

Usage: Wedding, Decoration

• Feature: Environmental, Fashional, Easily Assembled

• Highlight: Flower hydrangea wall panel,

Bulk hydrangea wall panel,

Pursuit of realism: By pursuing natural realism, the product has a wider range of decorative uses, while saving time, making you more worry-free and more environmentally friendly.

| Name     | Simulated rose wall                                     |
|----------|---------------------------------------------------------|
| Size     | One piece is 40*60cm                                    |
| Weight   | about 0.35kg/piece, 70 flowers per piece                |
| Material | silk flower plastic                                     |
| Usage    | background flower wall, door head, window display, etc. |
| Shape    | wall hanging, display                                   |
| Features | Fixed interface plastic material is durable             |