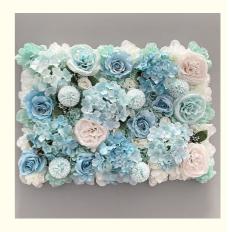

Rose Hydrangea flower wall panels bulk

#### Styling features:

Fixed interface design: The fixed interface is made of plastic material, which is durable and ensures the stability of the flower wall for a long time.

High-Quality Silk Flowers: Select high-quality silk cloth as the basis of the flower wall, providing a natural beauty and touch. Three-dimensional design techniques: Using three-dimensional design techniques, the flower wall presents a more three-dimensional and rich visual effect, which is pleasing to the eye.

Pursuit of realism: By pursuing natural realism, the product has a wider range of decorative uses, while saving time, making you more worry-free and more environmentally friendly.

| Name     | Simulated rose wall                                     |
|----------|---------------------------------------------------------|
| Size     | One piece is 40*60cm                                    |
| Weight   | about 0.35kg/piece, 70 flowers per piece                |
| Material | silk flower plastic                                     |
| Usage    | background flower wall, door head, window display, etc. |
| Shape    | wall hanging, display                                   |
| Features | Fixed interface plastic material is durable             |