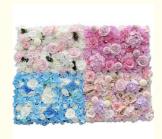

el Bulk For Conference

### **Basic Information**

. Place of Origin: China Brand Name: Prosper ISO9001 · Certification: Model Number: Custom • Minimum Order Quantity: 5000pcs • Price: Negotiable · Packaging Details: Carton • Delivery Time: Negotiable Payment Terms: Negotiable . Supply Ability: High



## **Product Specification**

Product Name: Artificial Flower Panels

• Application: Wedding,conference,Hotel,restaurant

• Type: Rose,romantic

Color: Pink,purple,red,green,yellowOccasion: Wedding,festivals Decoration

Material: Silk,Fabric,plastic

• Size: 40\*60cm,Customized Size

Usage: Wedding, Decoration

• Feature: Environmental, Fashional, Easily Assembled

• Highlight: Flower hydrangea wall panel,

Bulk hydrangea wall panel,

Rose Hydrangea flower wall panels bulk



# More Images







### **Product Description**

With its unique design and material combination, the artificial rose wall provides a durable, beautiful and environmentally friendly choice for decoration in various occasions.

#### Material:

Made of silk flower plastic, combined with plastic materials for fixed interfaces, to ensure durability and stability. This combination provides a solid foundation for the creation of a flower wall.

#### Use:

It is suitable for background flower walls, door headers, showcases, etc. It can be hung on the wall or placed, and can be flexibly used in different occasions and spaces.

#### Styling features:

Fixed interface design: The fixed interface is made of plastic material, which is durable and ensures the stability of the flower wall for a long time.

High-Quali