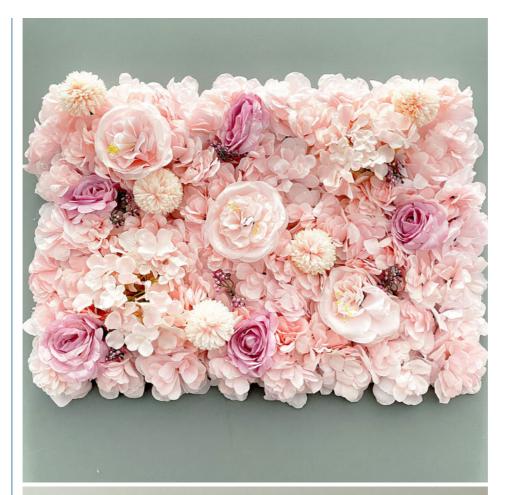

## **Product Specification**

Product Name: Artificial Flower Panels

• Application: Wedding,conference,Hotel,restaurant

• Type: Rose,romantic

Color: Pink,purple,red,green,yellowOccasion: Wedding,festivals Decoration

Rose Hydrangea flower wall panels bulk

#### Styling features:

Fixed interface design: The fixed interface is made of plastic material, which is durable and ensures the stability of the flower wall for a long time.

High-Quality Silk Flowers: Select high-quality silk cloth as the basis of the flower wall, providing a natural beauty and touch. Three-dimensional design techniques: Using three-dimensional design techniques, the flower wall presents a more three-dimensional and rich visual effect, which is pleasing to the eye.