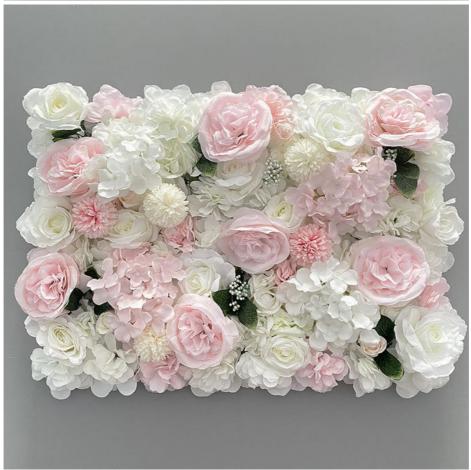

hich is pleasing to the eye.

Pursuit of realism: By pursuing natural realism, the product has a wider range of decorative uses, while saving time, making you more worry-free and more environmentally friendly.

| Name     | Simulated rose wall                                     |
|----------|---------------------------------------------------------|
| Size     | One piece is 40*60cm                                    |
| Weight   | about 0.35kg/piece, 70 flowers per piece                |
| Material | silk flower plastic                                     |
| Usage    | background flower wall, door head, window display, etc. |
| Shape    | wall hanging, display                                   |
| Features | Fixed interface plastic material is durable             |























Chongqing, China