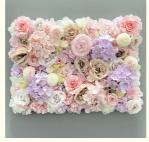

Bulk For Conference

### **Basic Information**

. Place of Origin: China Brand Name: Prosper ISO9001 · Certification: Model Number: Custom • Minimum Order Quantity: 5000pcs • Price: Negotiable · Packaging Details: Carton • Delivery Time: Negotiable Payment Terms: Negotiable . Supply Ability: High



## **Product Specification**

Product Name: Artificial Flower Panels

• Application: Wedding,conference,Hotel,restaurant

• Type: Rose,romantic

Color: Pink,purple,red,green,yellowOccasion: Wedding,festivals Decoration

Material: Silk,Fabric,plastic

• Size: 40\*60cm,Customized Size

Usage: Wedding, Decoration

• Feature: Environmental, Fashional, Easily Assembled

• Highlight: Flower hydrangea wall panel,

Bulk hydrangea wall panel,

Rose Hydrangea flower wall panels bulk



# More Images







### **Product Description**

With its unique design and material combination, the artificial rose wall provides a durable, beautiful and environmentally friendly choice for decoration in various occasions.

#### Material:

Made of silk flower plastic, combined with plastic materials for fixed interfaces, to ensure durability and stability. This combination provides a solid foundation for the creation of a flower wall.

#### Use:

It is suitable for background flower walls, door headers, showcases, etc. It can be hung on the wall or placed, and can be flexibly used in different occasions and spaces.

#### Styling features:

Fixed interface design: The fixed interface is made of plastic material, which is durable and ensures the stability of the flower wall for a long time.

High-Quality