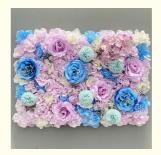

ulk For Conference

### **Basic Information**

. Place of Origin: China Brand Name: Prosper ISO9001 · Certification: Model Number: Custom • Minimum Order Quantity: 5000pcs • Price: Negotiable · Packaging Details: Carton • Delivery Time: Negotiable Payment Terms: Negotiable . Supply Ability: High



## **Product Specification**

Product Name: Artificial Flower Panels

• Application: Wedding,conference,Hotel,restaurant

• Type: Rose,romantic

Color: Pink,purple,red,green,yellowOccasion: Wedding,festivals Decoration

Material: Silk,Fabric,plastic

• Size: 40\*60cm,Customized Size

Usage: Wedding, Decoration

• Feature: Environmental, Fashional, Easily Assembled

• Highlight: Flower hydrangea wall panel,

Bulk hydrangea wall panel,

Rose Hydrangea flower wall panels bulk



# More Images







### **Product Description**

With its unique design and material combination, the artificial rose wall provides a durable, beautiful and environmentally friendly choice for decoration in various occasions.

#### Material:

Made of silk flower plastic, combined with plastic materials for fixed interfaces, to ensure durability and stability. This combination provides a solid foundation for the creation of a flower wall.

#### Use:

It is suitable for background flower walls, door headers, showcases, etc. It can be hung on the wall or placed, and can be flexibly used in different occasions and spaces.

#### Styling features:

Fixed interface design: The fixed interface is made of plastic material, which is durable and ensures the stability of the flower wall for a long time.

High-Quality S