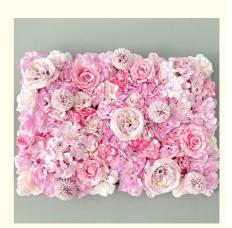

Rose Hydrangea flower wall panels bulk

#### Styling features:

Fixed interface design: The fixed interface is made of plastic material, which is durable and ensures the stability of the flower wall for a long time.

High-Quality Silk Flowers: Select high-quality silk cloth as the basis of the flower wall, providing a natural beauty and touch. Three-dimensional design techniques: Using three-dimensional design techniques, the flower wall presents a more three-dimensional and rich visual effect, which is pleasing to the eye.

Pursuit of realism: By pursuing natural realism, the product has a wider range of decorative uses, while saving time, making you more worry-free and more environmentally friendly.

| Name     | Simulated rose wall                                     |
|----------|---------------------------------------------------------|
| Size     | One piece is 40*60cm                                    |
| Weight   | about 0.35kg/piece, 70 flowers per piece                |
| Material | silk flower plastic                                     |
| Usage    | background flower wall, door head, window display, etc. |
| Shape    | wall hanging, display                                   |
| Features | Fixed interface plastic material is durable             |